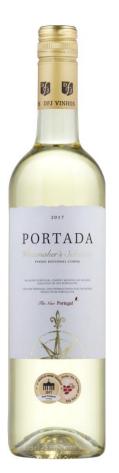

## PORTADA WINEMAKERS SELECTION

Vinho Regional Lisboa | white 2018

Winemaker: José Neiva Correia Country / Region: Portugal / Lisboa

Grape Varieties: Blend of Fernão Pires 75%, Arinto 12,5%, Alvarinho 2,5%, Chardonnay 4,0%, Riesling 2,5%, Moscatel 1% and Verdelho 2.5%

## Winemaker tasting notes:

Fruity wine, young, refreshing, we feel in the aroma and taste apples and citrus. Very tasty, elegant, soft, easy to drink, great for everyday consumption.

## Serving suggestions:

Excellent aperitif, it's also a delicious complement of fish, white meat, vegetarian, Indian and Thai cuisines and as well lighter flavoured dishes, and fresh cheeses.

We recommend to serve at the temperature of 8-10°C.