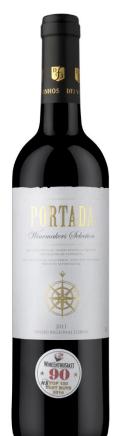

## **PORTADA**

## **Winemakers Selection**

Vinho Regional Lisboa | red 2011

Winemaker: José Neiva Correia Country/ Region: Portugal / Lisboa

Grape Varieties: Blend of Tinta Roriz 15%, Touriga Nacional 15%, Castelão 20%, Caladoc 20%, Alicante

Bouschet 15%, Cabernet Sauvignon 10% and Pinot Noir 5%

**Vinification method:** Classic fermentation method with destemming and pre fermentative skin contact followed of the application of dry yeasts. Fermentation up to 30° C in the first 2/3, and lowering down to 20° C during the last 1/3. During the whole fermentative process, pumping over 2 times per day, using each time half of the volume contained in the vat. After the alcoholic fermentation, the cap is plunged for 30 days, and during that period, extraction of the gentle tannins is conducted, along with the malolactic fermentation and the natural stabilization of the wine.

Ageing: The wine ages in French barrels during 3-4 months.

**Winemaker tasting notes:** This deep ruby red, medium-bodied wine has berry fruit flavours and a beautiful balance. It's fruity, tasty, and very pleasant and elegant.

**Serving suggestions**: It's the perfect "happy hour" red wine, a great day by day wine. It's excellent with food or by itself. Excellent complement of white and red meat dishes, roasts, barbecue, pasta, pizzas, vegetarian, Mexican, India, Thai and Chinese gastronomies, cheese dishes.

ABV at 20°C%: 12.5

**Bottle barcode (EAN13)** 560 031 219 048 9 **Case barcode (ITF14)**: 2 560 031 219 048 3

#8

Boa

Compra

90 points

DFJ Vinhos 2011 Portada Winemaker's Selection Tinto Red (Lisboa)

A dark colored, dense wine that is rich and firmly structured. Aged in wood, it holds flavors of plum and berry fruits balanced with a fresh acidity. This is a wine for aging, its structure a powerful statement. Drink from 2014. — R.V.