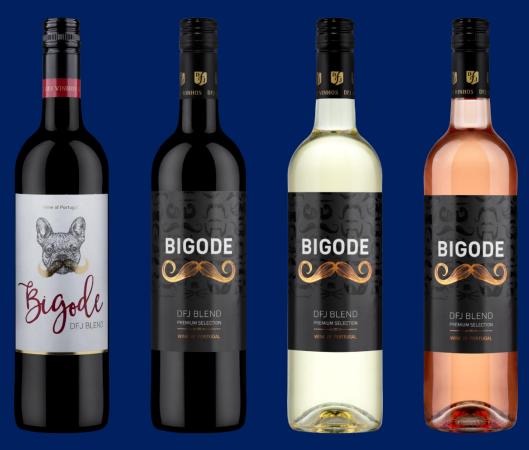

#### **BIGODE** The Symbol

- ★ LISBOA WINE REGION WINES
- ★ GREAT BLENDS (red, white, rose)
- ★ AROMATIC, TASTY, ELEGANT, CLASSY
- ★ EVERYDAY WINES
- ★ FOR ANY GASTRONOMY
- ★ FOR ANY EVENT
- $\star$  FOR ANY AGE
- ★ FULLY AWARDED
- ★ A pleasure to share !

BIGODE

### BIGODE The RED Moustache

PORTUGAL | LISBOA WINE REGION | 2020 | 12,5% CASTELÃO 20% | TINTA RORIZ 15% | TOURIGA NACIONAL 15% | CALADOC 20% ALICANTE BOUSCHET 15% | CABERNET SAUVIGNON 10% | PINOT NOIR 5%

An everyday wine for all occasions and gastronomies, It's a fruited, smooth and tasty, multi award-winning red blend.

To blend varietals can lead to perfection, helping as well when nature is irregular.