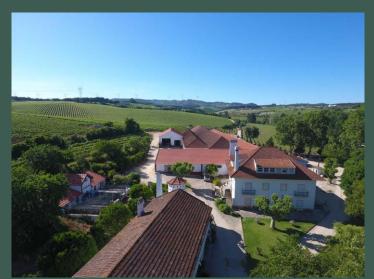

#### QUINTA da FONTE BELA THE WINE CATHEDRAL

#### **DFJ HEADQUARTERS**

- ★ DESIGNED BY EIFFEL'S ENGINEERS
- ★ CAST-IRON ARCHITECTURE STRUCTURES

FT

- ★ 1897 FIRST BUILDING THE CELLAR
- ★ A HOME TO STORKS

#### QUINTA da FONTE BELA THE WINE CATHEDRAL

FT

- ★ VINIFICATION CENTER
- ★ BOTTLING LINE
- ★ 9,3 MILLION LITER VATS
- ★ BARREL CELLAR
- ★ COOPERAGE
- ★ WAREHOUSES
- ★ LABORATORY
- **\star** TASTING ROOM
- ★ OFFICE
- ★ 50ha Vineyard