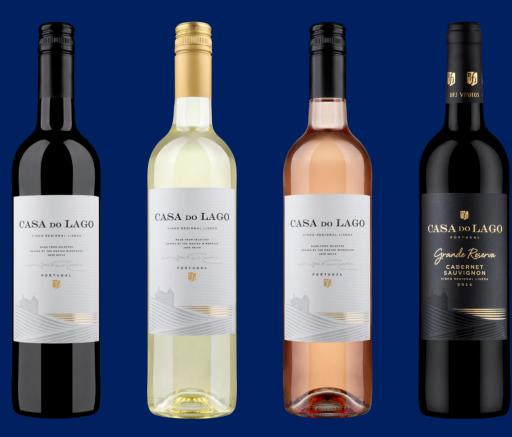

# CASA DO LAGO Everiday Pleasure

- ★ LISBOA WINE REGION WINES
- ★ GREAT BLENDS (red, white, rose)
- ★ AROMATIC, TASTY, ELEGANT, CLASSY
- ★ EVERYDAY WINES
- ★ FOR ANY GASTRONOMY
- ★ FOR ANY EVENT
- ★ FOR ANY AGE
- ★ A PLEASURE TO SHARE
- ★ FULLY AWARDED
- ★ A GREAT CABERNET (Grande Reserva)

# CASA DO LAGO The 5 Red Blend

WC WOM WINF WINE & AWA DG DOU DG DOU CONTUGUESE WINE O

PORTUGAL | LISBOA WINE REGION | 2020 | 12,5% TOURIGA NACIONAL 25% | TOURIGA FRANCA 25% | SHIRAZ 25% ALICANTE BOUSCHET 20% | CABERNET SAUVIGNON 5%