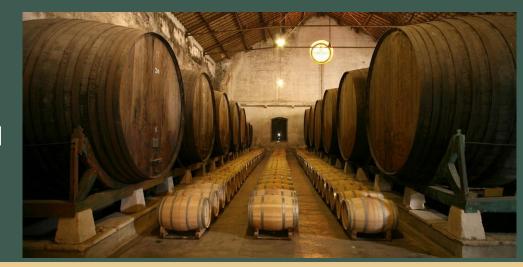

#### QUINTA da FONTE BELA THE WINE CATHEDRAL

FT

- ★ VINIFICATION CENTER
- ★ BOTTLING LINE
- ★ 9,3 MILLION LITER VATS
- ★ BARREL CELLAR
- ★ COOPERAGE
- ★ WAREHOUSES
- ★ LABORATORY
- **\star** TASTING ROOM
- ★ OFFICE
- ★ 50ha Vineyard

#### QUINTA da FONTE BELA COOPERAGE

\* WE RECOVER BARRELS 3 TIMES
 \* TRADITIONAL CRAFT METHODS
 \* 100% ENVIRONMENT FRIENDLY
 \* Our CONTROL of the QUALITY
 \* WE DEFINE the OAK STYLE
 \* SEGUIN-MOREAU barrels