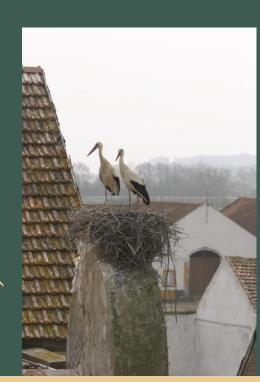

#### **DFJ HEADQUARTERS**

- ★ DESIGNED BY EIFFEL'S ENGINEERS
- ★ CAST-IRON ARCHITECTURE STRUCTURES

FT

- ★ 1897 FIRST BUILDING THE CELLAR
- ★ A HOME TO STORKS