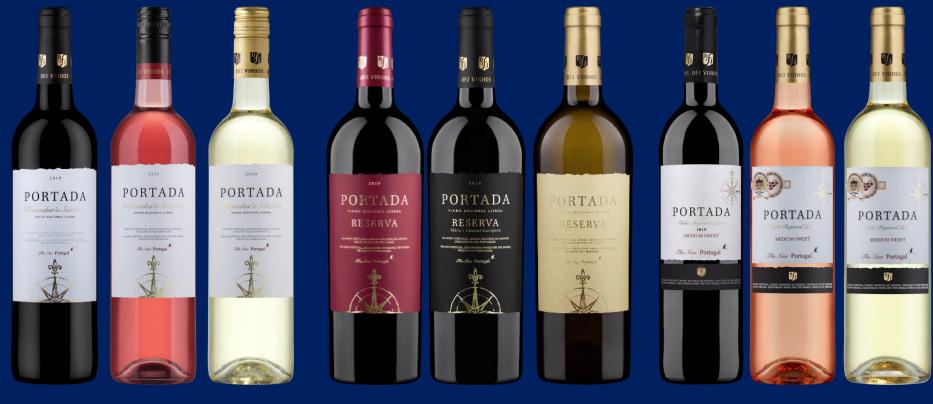

# PORTADA The New Portugal

WINEMAKER'S SELECTION

RESERVA

MEDIUM SWEET

GLOBAI

2020

PORTADA

2022

# PORTADA The 7 RED BLEND

PORTUGAL | LISBOA WINE REGION | **2020** | 12,5% CASTELÃO 25% | CALADOC 25% | SHIRAZ 20% | TOURIGA NACIONAL 5% TINTA RORIZ 15% | ALICANTE BOUSCHET 5% | CABERNET SAUVIGNON 5%

# CASA DO LAGO Everiday Pleasure

- ★ LISBOA WINE REGION WINES
- ★ GREAT BLENDS (red, white, rose)
- ★ AROMATIC, TASTY, ELEGANT, CLASSY
- ★ EVERYDAY WINES
- ★ FOR ANY GASTRONOMY
- ★ FOR ANY EVENT
- ★ FOR ANY AGE
- ★ A PLEASURE TO SHARE
- ★ FULLY AWARDED
- ★ A GREAT CABERNET (Grande Reserva)

# CASA DO LAGO The 5 Red Blend

WC WOM WINF WINE & AWA DG DOU DG DOU CONTUGUESE WINE O

PORTUGAL | LISBOA WINE REGION | 2020 | 12,5% TOURIGA NACIONAL 25% | TOURIGA FRANCA 25% | SHIRAZ 25% ALICANTE BOUSCHET 20% | CABERNET SAUVIGNON 5%

#### **BIGODE** The Symbol

- ★ LISBOA WINE REGION WINES
- ★ GREAT BLENDS (red, white, rose)
- ★ AROMATIC, TASTY, ELEGANT, CLASSY
- ★ EVERYDAY WINES
- ★ FOR ANY GASTRONOMY
- ★ FOR ANY EVENT
- $\star$  FOR ANY AGE
- ★ FULLY AWARDED
- ★ A pleasure to share !

### BIGODE The RED Moustache

PORTUGAL | LISBOA WINE REGION | 2020 | 12,5% CASTELÃO 20% | TINTA RORIZ 15% | TOURIGA NACIONAL 15% | CALADOC 20% ALICANTE BOUSCHET 15% | CABERNET SAUVIGNON 10% | PINOT NOIR 5%