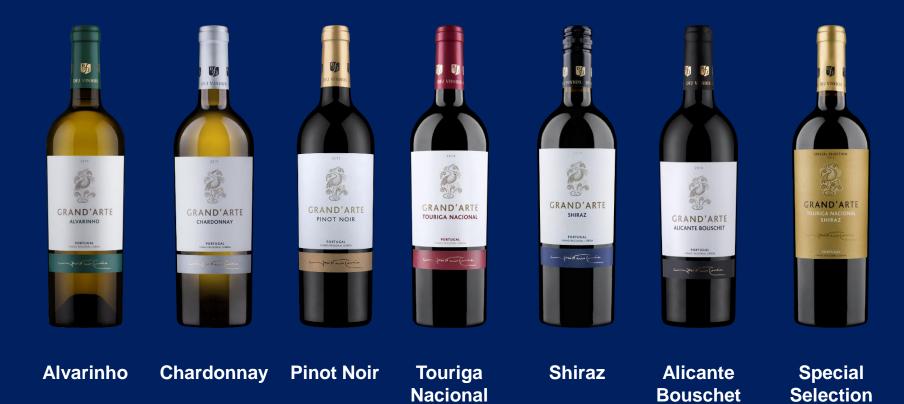

#### **GRAND'ARTE** The Varietals

GRAND'ARTE

#### **GRAND'ARTE** TOURIGA NACIONAL

PORTUGAL | REGIONAL LISBOA | 2019 | 13,0% DFJ VINHOS single estates