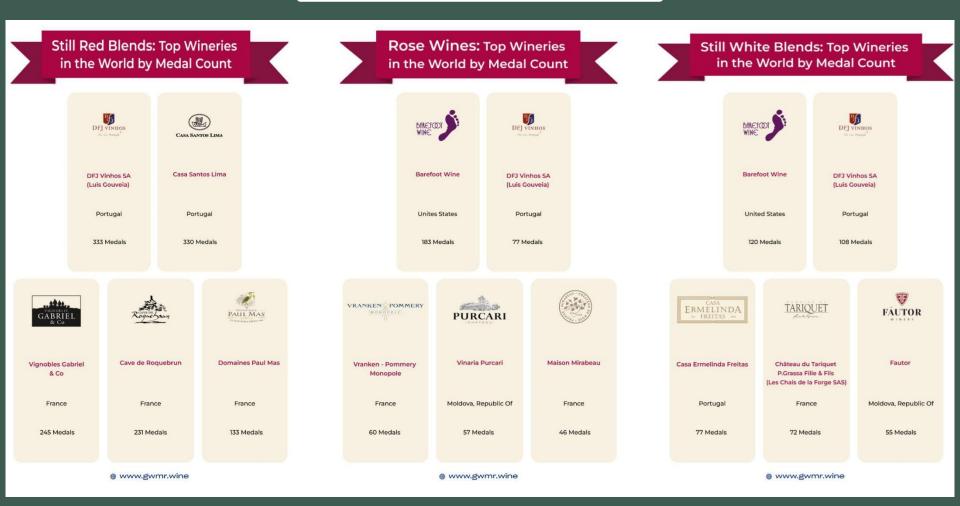

#### RECOGNITION

#### More than 5000 AWARDS since 2010

#### More than 1600 GOLD medals

CONSENSUS

PINOT NOIR TOURIGA NACIONAI 2019 PORTUGAL

2022 LAS VEGAS

98

GLOBAL

AWARDS

#### **566 AWARDS in 2022**

2017 NOMINEE EUROPEAN WINERY

> PORTADA Vinho Regional Lichon 2019 MEDILIM SWEET

> > New Portuga