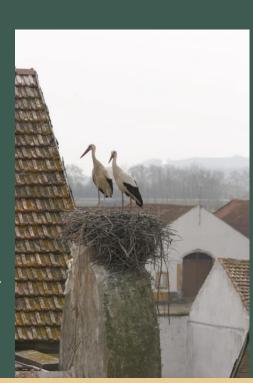

#### **DFJ HEADQUARTERS**

- ★ DESIGNED BY EIFFEL'S ENGINEERS
- ★ CAST-IRON ARCHITECTURE STRUCTURES

FT

- ★ 1897 FIRST BUILDING THE CELLAR
- ★ A HOME TO STORKS