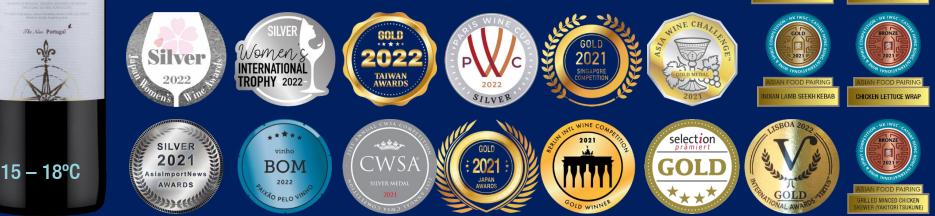

#### RECOGNITION

#### More than 5000 AWARDS since 2010

#### More than 1600 GOLD medals

CONSENSUS

PINOT NOIR TOURIGA NACIONAI 2019 PORTUGAL

2022 LAS VEGAS

98

GLOBAL

AWARDS

#### **566 AWARDS in 2022**

2017 NOMINEE EUROPEAN WINERY

> PORTADA Vinho Regional Lichon 2019 MEDILIM SWEET

> > New Portuga