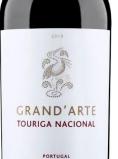

## **TOURIGA NACIONAL**

selection

Classic fermentation method with destemming and pre fermentative skin contact followed of the application of dry yeasts. Fermentation up to 30° C in the first 2/3, and lowering down to 20° C during the last 1/3. During the whole fermentative process, pumping over 2 times per day, using each time half of the volume contained in the vat. After the alcoholic fermentation, the cap is plunged for 30 days, and during that period, extraction of the gentle tannins is conducted, along with the malolactic fermentation and the natural stabilization of the wine. Wine is aged in French oak barrels from Seguin Moreau of 225 Lt for 3 months. The wine only goes to consumer after 3 month of ageing in the bottle.

Rich, vibrant and intensely fruity red with juicy black fruit & spicy flavours. It's a great wine, tasty, smooth and

Womens

INTERNATIONAL

TROPHY 2022

Winemaker tasting notes:

elegant with an intense and persistent finish.

A great wine, ideal with strongly flavoured cheeses or grilled red meats. We recommend to serve at the temperature of 16-18°C.

SO2 (free) & (total) mg/I: 35/109 FT.P148.00

Carton of 6 bottles x 75cl (lay down)