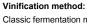

## **TOURIGA NACIONAL**

selection

Classic fermentation method with destemming and pre fermentative skin contact followed of the application of dry yeasts. Fermentation up to 30° C in the first 2/3, and lowering down to 20° C during the last 1/3. During the whole fermentative process, pumping over 2 times per day, using each time half of the volume contained in the vat. After the alcoholic fermentation, the cap is plunged for 30 days, and during that period, extraction of the gentle tannins is conducted, along with the malolactic fermentation and the natural stabilization of the wine. Wine is aged in French oak barrels from Seguin Moreau of 225 Lt for 3 months. The wine only goes to consumer after 3 month of ageing in the bottle.