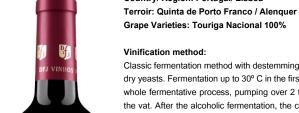

## **TOURIGA NACIONAL**

selection

Classic fermentation method with destemming and pre fermentative skin contact followed of the application of dry yeasts. Fermentation up to 30° C in the first 2/3, and lowering down to 20° C during the last 1/3. During the whole fermentative process, pumping over 2 times per day, using each time half of the volume contained in the vat. After the alcoholic fermentation, the cap is plunged for 30 days, and during that period, extraction of the gentle tannins is conducted, along with the malolactic fermentation and the natural stabilization of the wine. Wine is aged in French oak barrels from Seguin Moreau of 225 Lt for 3 months. The wine only goes to consumer after 3 month of ageing in the bottle.