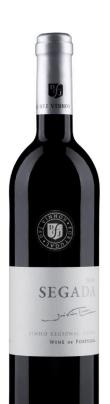

## Vinho Regional Lisboa | red 2021

Winemaker: José Neiva Correia Country / Region: Portugal / Lisboa Terroir: Quinta de Porto Franco - Alenquer

Grapes: Touriga Nacional 40%, Alfrocheiro 40%, Cabernet Sauvignon 10%, Tinta Roriz, 5%, Alicante Bouschet 5%

## Winemaker tasting notes:

Bright ruby colour and a fruity aroma with a touch of violets. In the tasting it's smooth, showing a delicious ripe red fruits flavour with notes of spices. The finish is intense, persistent and very pleasant.