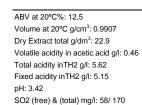

VINHOR PRODUCT OF PORTUGAL

Alvarinho & Chardonnay | Vinho Regional Lisboa | white 2021



























## VINIFICATION METHOD:

Destemming contact with skin contact. Cooled to 15°C, the must is then vacuum filtered with perlites. The fermentation is achieved through active dry yeasts, the temperature being controlled between 16°C and 18°C.

## WINEMAKER TASTING NOTES:

Complex, full in the mouth, fresh, fruity and tasty. In the tasting is intense, persistent and refreshing. A white of great finesse and elegance.

## SERVING SUGGESTIONS:

The perfect appetizer, the white that you can rely on for any occasion, great with seafood, shellfish, fish dishes, soups, salads, poultry, vegetarian food and even more spicy cuisines such as Indian, Japanese and Chinese. Serve at 8C - 10C.



Carton of 6 bottles x 75 cl (lay down)
Gross weight: 8,3 kgs (6x75cl)
Case dimension / cm: 310x255x175
Standard pallet (1.0mx1.2m): 128 cases (6x75cl) - 16 cases/level x 8 levels
Euro pallet (0.80mx1,2m) = 96 cases (6x75cl) - 12 cases/level x 8 levels
Bottle bar code (EAN13) = 560 031219 122 6
Carton bar code (ITF14) (6x 75cl): 1 560 031219 122 3
FCL 1x 20'= 2250 cartons (on the floor)/ 11 euro pallets/ 10 standard pallets