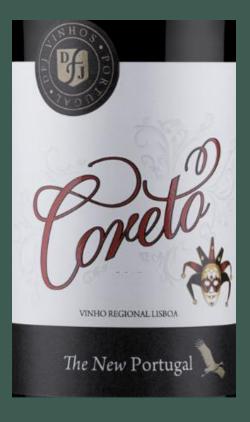

### THE EVERIDAY RED

PORTUGAL | LISBOA WINE REGION | 2021 | 12,5% TINTA RORIZ 20% | TOURIGA NACIONAL 20% | CASTELÃO 20%, CALADOC 20% | ALICANTE BOUSCHET 15% | PINOT NOIR 5%

An everyday wine for all occasions and gastronomies. It's a fruited, rich, smooth, tasty and elegant multi award-winning red wine.

# CORETO