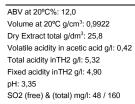

Destemming contact with skin contact. Cooled to 15°C, the must is then vacuum filtered with perlites. The fermentation is achieved through active dry yeasts, the temperature being controlled between 16°C and 18°C.