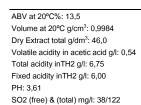

n and the natural stabilization of the wine. Wine is aged in Seguin Moreau new oak barrels of 225 Lt for 14 months.



It's a bright red, rich, full body, with a big structure and an harmonious balance between red fruits and the oak scents. In the tasting was smooth, intense, with a long, persistent and elegant finish.

## Serving suggestions:

A great wine for special occasions and refined cuisine. Excellent with a well-cured Portuguese ham from Barrancos or Chaves (ham of Portuguese origin) or Pata Negra, also a great complement to game, roasted red meats and long-aged cheeses. We suggest serving this wine at a temperature of 16-18° C. We also recommend decanting the wine before serving it, as it is not very filtered, it gains in flavor and aroma with a prior oxygenation of 15 minutes.



Carton 12 x 75 cl Gross weight (kg) carton / euro-pallet / standard pallet: 16.1 / 840 / 1170 Case dimensions (cm): H 31.0 W 33.3 L 25.1 (cm) Pallet Standard (1.0mx1.2m x 1.8 m): 70 cases - 14 cases/level x 5 levels Euro-pallet (0.8mx1.2m x 1.8 m): 50 cases - 10 cases/level x 5 levels Bottle barcode (EAN13): 5600312192063 Cartoon barcode ITF14): (12 x 75cl): 25600312192067





















WINE RAY