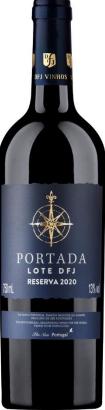

## **PORTADA** LOTE DFJ RESERVA

Vinho Regional Lisboa | red 2020

Winemaker: José Neiva Correia Country/ Region: Portugal/ Lisboa Terroir: DFJ VINHOS single estates

Grape Varieties: Alicante Bouschet 55%, Caladoc 15%, Tinta Roriz 15% and Touriga Franca 15%