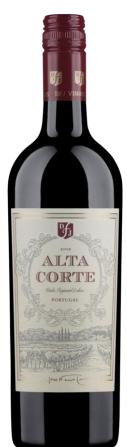

# **ALTA CORTE**

# TINTA RORIZ; CALADOC | Vinho Regional Lisboa | red 2021

Winemaker: José Neiva Correia

Country/ Region: Portugal / LISBOA Wine Region

Terroir: DFJ VINHOS single estates

Grape Varieties: CALADOC 50% & TINTA RORIZ 50%

### Winemaker tasting notes:

With a well-defined garnet colour, it has enticing aromas; along with a full body and many and different flavours, we find figs, cherries, and apricot; these are complemented by subtle vanilla from oak ageing.