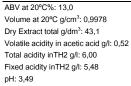

SO2 (free) & (total) mg/l: 25/90

Carton of 12 bottles x 75cl

Gross weight: 16.4 kg

Case dimensions (cm): 310x255x170

Pallet Standard (1.0mx1.2m): 70 cases / 14 cases x 5 levels

Euro pallet (0.8mx1.2m): 50 cases / 10 cases x 5 levels