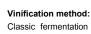

— R.V. Published 4/1/2025

Classic fermentation method with destemming and pre fermentative skin contact followed of the application of dry yeasts. Fermentation up to 30° C in the first 2/3, and lowering down to 20° C during the last 1/3. During the whole fermentative process, pumping over 2 times per day, using each time half of the volume contained in the vat. After the alcoholic fermentation, the cap is plunged for 30 days, and during that period, extraction of the gentle tannins is conducted, along with the malolactic fermentation and the natural stabilization of the wine. Wine is aged in French of Allier oak barrels of 225 Lt for 3 months.