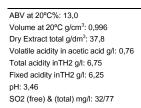

iod, extraction of the gentle tannins is conducted, along with the malolactic fermentation and the natural stabilization of the wine. Wine is aged in French of Allier oak barrels of 225 Lt for 3 months.

## Winemaker tasting notes:

Dark almost bright black colour, with an intense fruited aroma to matured blackberries. Powerful, deep full body, deep structured, but smooth and velvety, combining well the matured fruit and the oak the 3 months ageing. Tasty, elegant, with some complexity, long and intense.

## Serving suggestions:

GRAND'ARTE

ALICANTE BOUSCHET

PORTUGAL

A pleasure as aperitif, with tapas and snacks, or as accompany of red meat, risotto, paella, pasta, pizza, vegetarian, curry and other spicy food and dry cheese dishes. We recommend to serve at the temperature of 16-18°C.



Gross weight: 8.7 kg (6x75cl) Case dimension: 310x255x175

1.0mx1.2m: 128 cases (6x75cl) - 16 cases/level x 8 levels EURO: 96 cases (6x75cl) - 12 cases/level x 8 levels Bottle barcode (EAN13): 560 031219 052 6 Cartoon barcode (ITF14) (6x 75cl): 1 560 031219 052 3 FCL 1x 20'= 2150 cartons (on the floor)/ 11 Euro Pallet/ 10 Standard Pallets